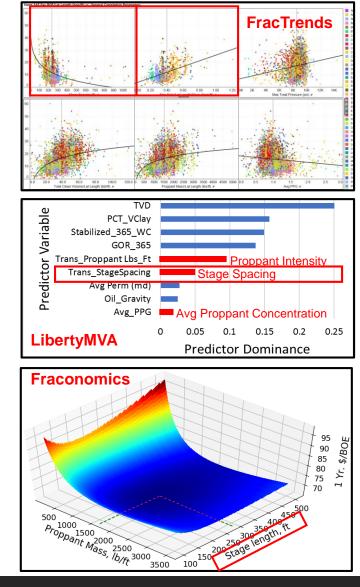

   Stage count, max rate, perf details, etc.
- Operators share their data for access to LibertyMVA / Fraconomics

Liberty FracTrends for Liquid-Rich Basins