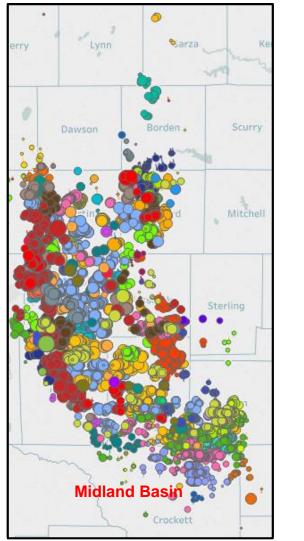

## Liberty's Unique Focus on Data and \$/BO Optimization

Midland Basin Example

- Combine the best well information
  - Public production and completion data from state websites & FracFocus
  - Detailed data from Liberty-completed wells
  - $_{\odot}$  Geological and petrophysical data
- Currently 60,000+ wells in basins
   where Liberty operates
- Sometimes, however, critical completion information is missing

   Stage count, max rate, perf details, etc.
- Operators share their data for access to LibertyMVA / Fraconomics

Liberty FracTrends for Liquid-Rich Basins