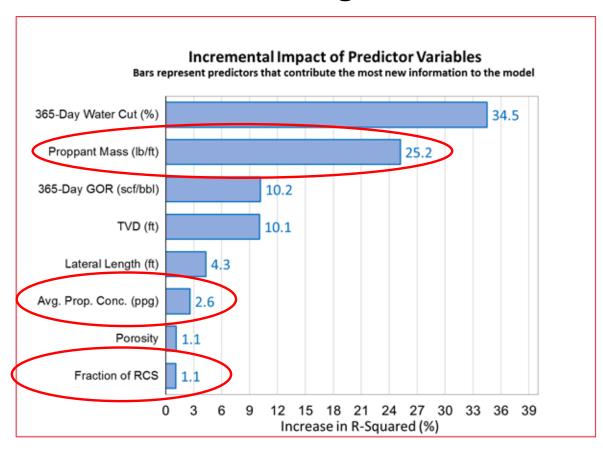

## Liberty's Approach to Big Data Statistics

- Liberty has extensive completion, production and reservoir databases developed from public and proprietary data.
- Evaluate the complex relationships between well performance and completion parameters we can control and optimize.
- Liberty's statistical MVA tools:
  - Multiple linear regression including non-linear physics-based parameter transformations
  - Alternating Conditional Expectations (ACE) method (non-linear relationships)
  - Neural Networks (Data-Driven)

## Value of MVA

## **What's Driving Production?**



## **Quantitative Predictions!**





LIBERTYFRAC.COM