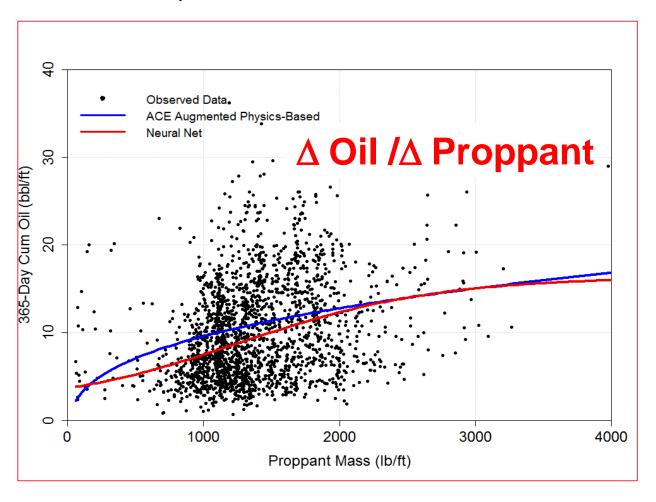

## Liberty's Approach to Big Data Statistics

- Liberty has extensive completion, production and reservoir databases developed from public and proprietary data.
- Evaluate the complex relationships between well performance and completion parameters we can control and optimize.
- Liberty's statistical MVA tools:
  - Multiple linear regression including non-linear physics-based parameter transformations
  - Alternating Conditional Expectations (ACE) method (non-linear relationships)
  - Neural Networks (Data-Driven)

## Value of MVA

## **What's Driving Production?**



## **Quantitative Predictions!**





LIBERTYFRAC.COM